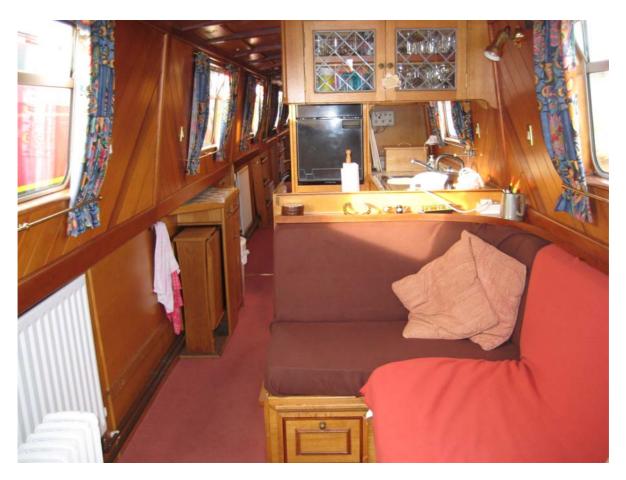

thruster's batteries.

Fixed Berths – Permanent double bed and two bunks. Additional Bedroom

Berths - Make up double in saloon, pipe cot over double bed.

Toilet comprises of 1 x Mansfield Traveller Plus Porta Potti in Bathroom