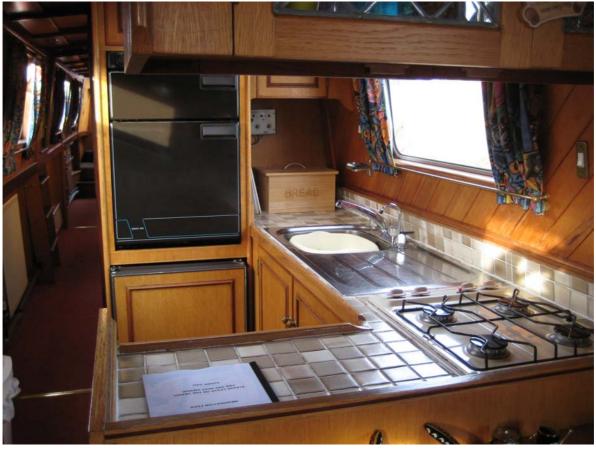

## "ELIZABETH JANE"

Description 57ft Traditional Steel Narrow Boat.

Shell By Colecraft Engineering 10/6/4mm.

Galley/Saloon Galley with Stoves Vanette Oven and Grill with separate 4 ring

hob. The fridge being a 12 volt Engel. Filtered drinking water