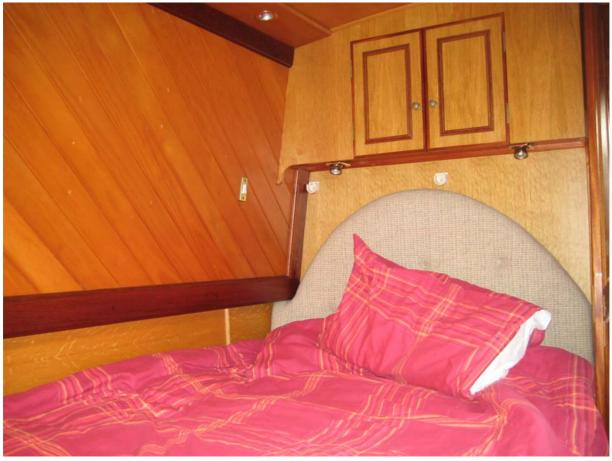

thruster's batteries.

Fixed Berths – Permanent double bed and two bunks. Additional Bedroom

Berths - Make up double in saloon, pipe cot over double bed.

Toilet comprises of 1 x Mansfield Traveller Plus Porta Potti in Bathroom