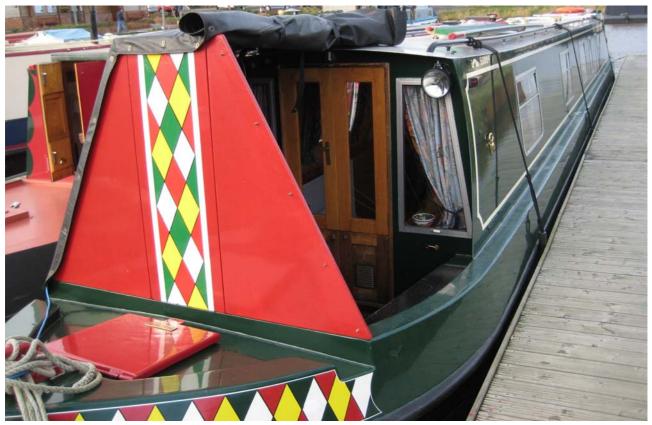

## "ELIZABETH JANE"

Description 57ft Traditional Steel Narrow Boat.

Shell By Colecraft Engineering 10/6/4mm.

Galley/Saloon Galley with Stoves Vanette Oven and Grill with separate 4 ring

hob. The fridge being a 12 volt Engel. Filtered drinking water