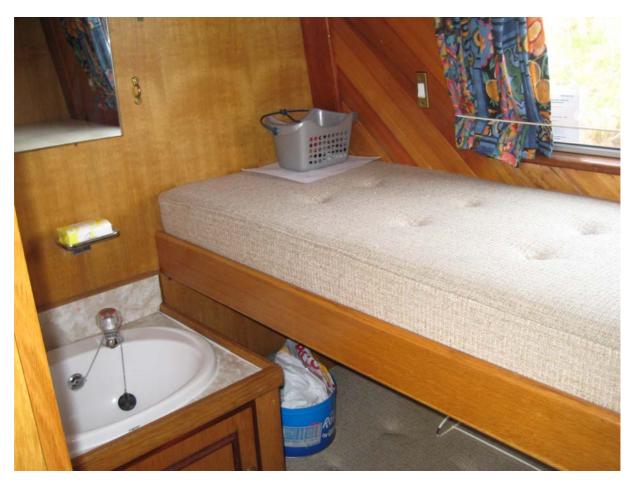

thruster's batteries.

Fixed Berths – Permanent double bed and two bunks. Additional Bedroom

Berths - Make up double in saloon, pipe cot over double bed.

Toilet comprises of 1 x Mansfield Traveller Plus Porta Potti in Bathroom

separate compartment. Shower - Mira 88 in tiled shower compartment with glass door. Vanity basin - Two (Bathroom & Bunk room). Hot/Cold water-full size tiled shower room with vanity basin and pump out toilet with large holding capacity.